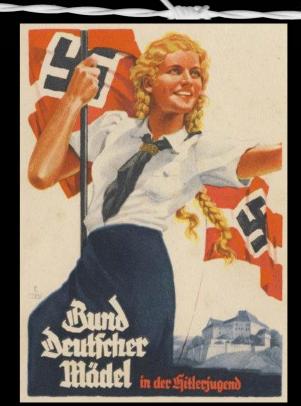

### League of German GIrls

- THE GIRLS' WING OF THE NAZI PARTY YOUTH MOVEMENT, THE HITLER YOUTH, WAS THE ONLY LEGAL FEMALE YOUTH ORGANIZATION IN NAZI GERMANY
- ORIGINATED IN THE 1920S
- a.K.a. THE SISTERHOOD OF THE HITLER YOUTH
- USED CAMPFIRES, SUMMER CAMPS, FOLKLORE, TRADITIONS AND SPORTS TO INDOCTRINATE GIRLS WITHIN THE NATIONAL SOCIALIST BELIEF SYSTEM
- Trained women For roles as
  Wives, mothers, & Homemakers