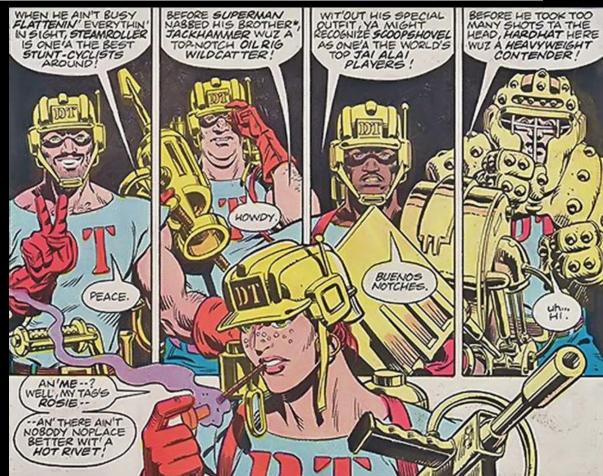

#### ROSIE & HET DEMO. TEAM

THE NEW SUPERHERO SQUAD IN DC COMICS: ROSIE & THE DEMOLITION TEAM

FIRST APPEARING IN *GREEN LANTERN* VOL. 2 NO. 176 (MAY 1984)