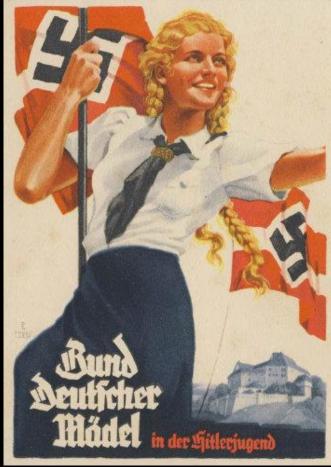

### League of German GIrls

- THE GIRLS' WING OF THE NAZI PARTY YOUTH MOVEMENT, THE HITLER YOUTH, WAS THE ONLY LEGAL FEMALE YOUTH ORGANIZATION IN NAZI GERMANY
- ORIGINATED IN THE 1920S
- a.K.a. THE SISTERHOOD OF THE HITLER YOUTH
- USED CAMPFIRES, SUMMER CAMPS, FOLKLORE, TRADITIONS AND SPORTS TO INDOCTRINATE GIRLS WITHIN THE NATIONAL SOCIALIST BELIEF SYSTEM
- Trained women For roles as
  Wives, mothers, & Homemakers