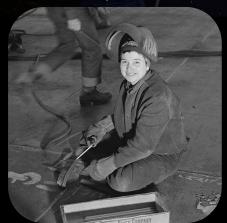

#### OPERATING <u>a</u> TURRET LATHE IN 1942

RIVETING TEAM ON COCKPIT SHELL OF a C-47 AIRCRAFT IN 1942

WENDY THE WELDER